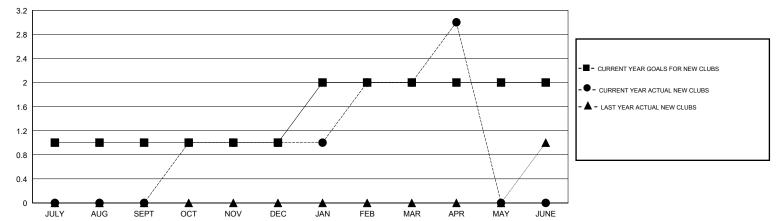

#### GOALS AND ACTUAL NEW CLUBS CUMULATIVE

## **LOCATION SOUTH CAROLINA**

**GMT CA** 

| Clubs                 |               |           |               | Members               |                                                                |                                                              |                                                    |
|-----------------------|---------------|-----------|---------------|-----------------------|----------------------------------------------------------------|--------------------------------------------------------------|----------------------------------------------------|
| RESULTS FOR 2016-2017 |               |           |               | RESULTS FOR 2016-2017 |                                                                |                                                              |                                                    |
| QUARTER               | NEW CLUB GOAL | NEW CLUBS | DROPPED CLUBS | QUARTER               | NEW MEMBER GROWTH<br>NET GOAL (not reinstated<br>or transfers) | NEW MEMBER<br>GROWTH ACTUAL (not<br>reinstated or transfers) | DROPPED<br>MEMBERS ACTUAL<br>(including transfers) |
| JULY/AUG/SEPT         | 1             | 0         | 0             | JULY/AUG/SEPT         | 24                                                             | 14                                                           | 33                                                 |
| OCT/NOV/DEC           | 0             | 1         | 0             | OCT/NOV/DEC           | 4                                                              | 48                                                           | 17                                                 |
| JAN/FEB/MAR           | 1             | 1         | 0             | JAN/FEB/MAR           | 27                                                             | 59                                                           | 75                                                 |
| APR/MAY/JUNE          | 0             | 1         | 0             | APR/MAY/JUNE          | 0                                                              | 27                                                           | 5                                                  |