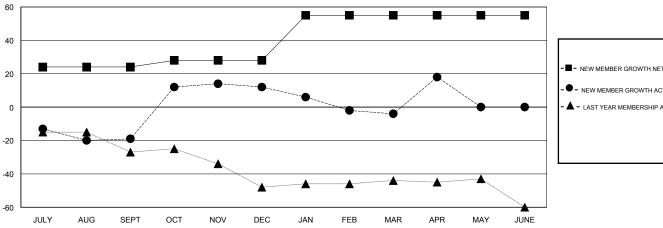

## GOALS AND ACTUAL MEMBERS CUMULATIVE

| <b>-</b> | NEW MEMBER GROWTH NET GOAL |
|----------|----------------------------|
| •        | NEW MEMBER OF COLUMN       |

| - ▲ - LAST YEAR MEMBERSHIP ACTUAL |
|-----------------------------------|
|-----------------------------------|

## **LOCATION SOUTH CAROLINA**

**GMT CA** 

| Clubs                 |               |           |               | Members               |                                                                |                                                              |                                                    |
|-----------------------|---------------|-----------|---------------|-----------------------|----------------------------------------------------------------|--------------------------------------------------------------|----------------------------------------------------|
| RESULTS FOR 2016-2017 |               |           |               | RESULTS FOR 2016-2017 |                                                                |                                                              |                                                    |
| QUARTER               | NEW CLUB GOAL | NEW CLUBS | DROPPED CLUBS | QUARTER               | NEW MEMBER GROWTH<br>NET GOAL (not reinstated<br>or transfers) | NEW MEMBER<br>GROWTH ACTUAL (not<br>reinstated or transfers) | DROPPED<br>MEMBERS ACTUAL<br>(including transfers) |
| JULY/AUG/SEPT         | 1             | 0         | 0             | JULY/AUG/SEPT         | 24                                                             | 14                                                           | 33                                                 |
| OCT/NOV/DEC           | 0             | 1         | 0             | OCT/NOV/DEC           | 4                                                              | 48                                                           | 17                                                 |
| JAN/FEB/MAR           | 1             | 1         | 0             | JAN/FEB/MAR           | 27                                                             | 59                                                           | 75                                                 |
| APR/MAY/JUNE          | 0             | 1         | 0             | APR/MAY/JUNE          | 0                                                              | 27                                                           | 5                                                  |